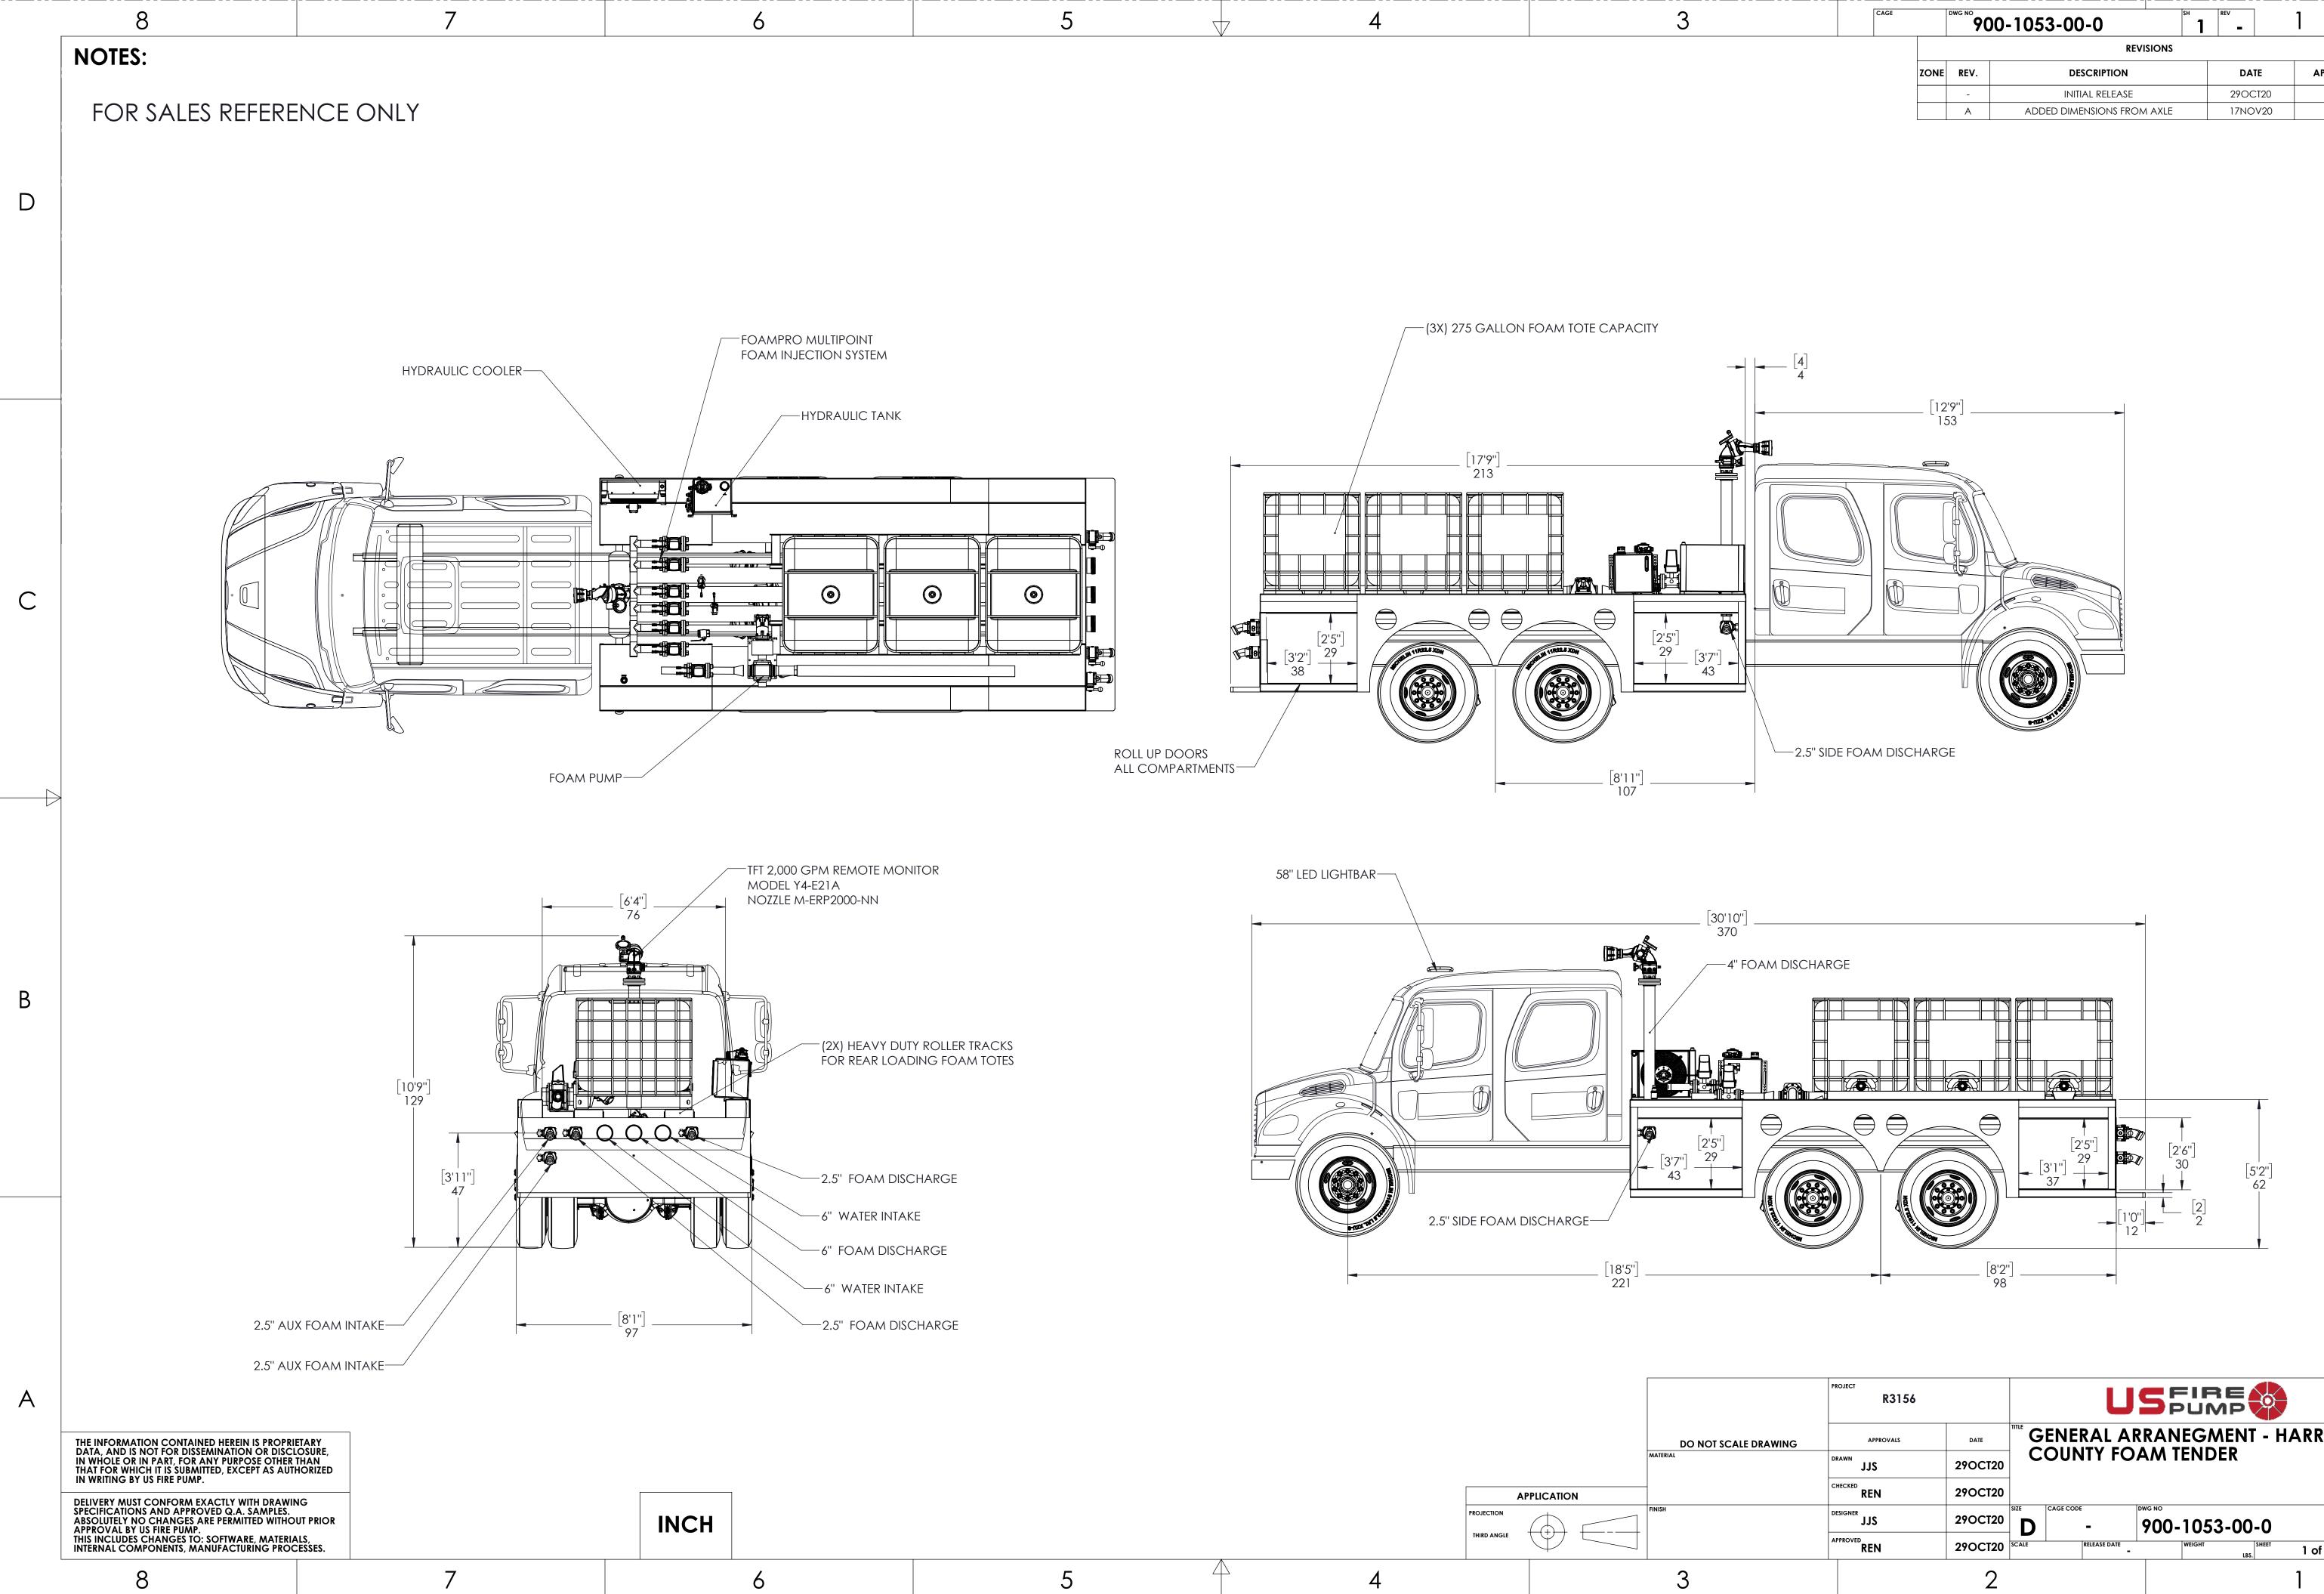

| 5 | Λ   | 3 |
|---|-----|---|
| J | 7 4 | J |

|  |      |      | REVISIONS                  |         |          |  |  |  |  |  |  |
|--|------|------|----------------------------|---------|----------|--|--|--|--|--|--|
|  | ZONE | REV. | DESCRIPTION                | DATE    | APPROVED |  |  |  |  |  |  |
|  |      | -    | INITIAL RELEASE            | 29OCT20 | REN      |  |  |  |  |  |  |
|  |      | A    | ADDED DIMENSIONS FROM AXLE | 17NOV20 | REN      |  |  |  |  |  |  |

D

С

В

| PROJECT<br>R3156 |                                                    |       |           |              |                       |        | A             |        |     |  |
|------------------|----------------------------------------------------|-------|-----------|--------------|-----------------------|--------|---------------|--------|-----|--|
| APPROVALS        | GENERAL ARRANEGMENT - HARRIS<br>COUNTY FOAM TENDER |       |           |              |                       |        |               |        |     |  |
| DRAWN JJS        | 29OCT20                                            | C     | OUN       |              |                       | ENDEI  | K             |        |     |  |
|                  | 29OCT20                                            |       |           |              |                       |        |               |        |     |  |
| designer JJS     | 290CT20                                            | SIZE  | CAGE CODE | -            | dwg no<br><b>900-</b> | 1053-  | 00-0          |        | REV |  |
| APPROVED REN     | 290CT20                                            | SCALE |           | RELEASE DATE |                       | WEIGHT | SHEET<br>LBS. | 1 of 1 |     |  |
|                  | 2                                                  |       |           |              |                       |        |               | 1      |     |  |